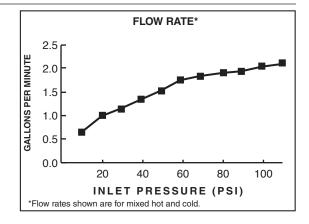

### **GENERAL DESCRIPTION:**

Single function showerhead. Full spray pattern. Brass ball joint. Easy clean spray nozzles. 1.8 gpm/6.8 L/min. maximum flow rate.