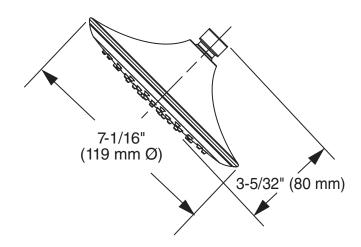

### **GENERAL DESCRIPTION:**

Single function showerhead. Full spray pattern. Brass ball joint. Easy clean spray nozzles. 1.8 gpm/6.8 L/min. maximum flow rate.